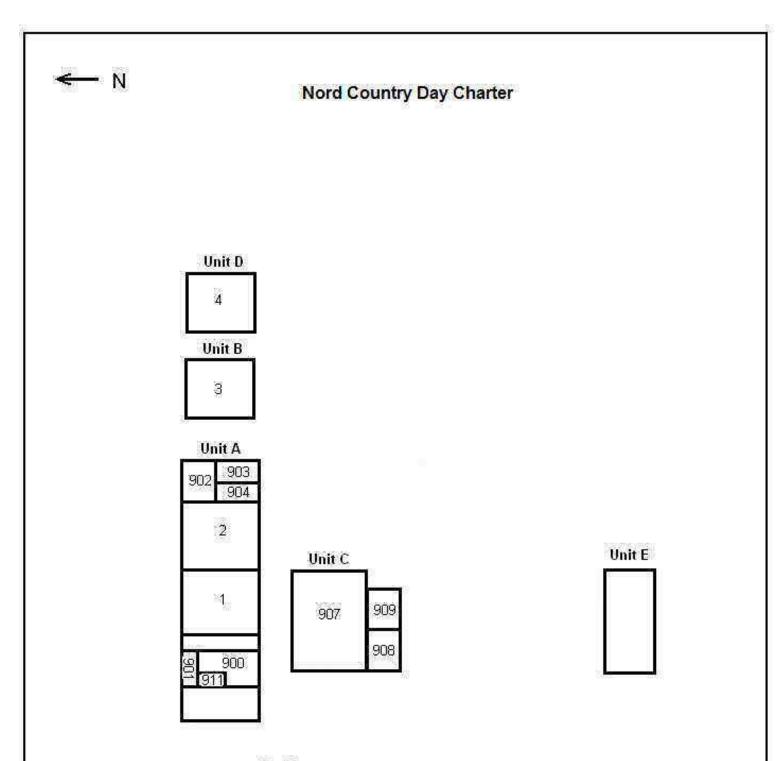

|      | сору (осс. 100.33).                        | CHI    | ECK OI | VF.  |         | CHECK ONE       |         |                 |  |  |
|------|--------------------------------------------|--------|--------|------|---------|-----------------|---------|-----------------|--|--|
| LINE | BUILDING NAME & FUNCTIONAL SPACE           | SUR-   |        |      | AC      |                 |         | ED ACBM         |  |  |
|      | (Indicate Address if Different From Above) | FACING | TSI    | MISC | FRIABLE | NON-<br>FRIABLE | FRIABLE | NON-<br>FRIABLE |  |  |
| 1.   | A - ADMINISTRATION                         | X      |        | Х    |         | Х               |         | Х               |  |  |
| 2.   | B - PORTABLE                               |        |        | Х    |         |                 |         | Х               |  |  |
| 3.   | C - MPR                                    | Х      |        | Х    |         | Х               |         |                 |  |  |
| 4.   | D - PORTABLE 4  CERTIFIED BY DISTRICT      |        |        |      |         |                 |         |                 |  |  |
| 5.   | E DISTRICT MUST CERTIFY                    |        |        |      |         |                 |         |                 |  |  |
| 6.   |                                            |        |        |      |         |                 |         |                 |  |  |
| 7.   |                                            |        |        |      |         |                 |         |                 |  |  |
| 8.   |                                            |        |        |      |         |                 |         |                 |  |  |
| 9.   |                                            |        |        |      |         |                 |         |                 |  |  |
| 10.  |                                            |        |        |      |         |                 |         |                 |  |  |
| 11.  |                                            |        |        |      |         |                 |         |                 |  |  |
| 12.  |                                            |        |        |      |         |                 |         |                 |  |  |
| 13.  |                                            |        |        |      |         |                 |         |                 |  |  |
| 14.  |                                            |        |        |      |         |                 |         |                 |  |  |
| 15.  |                                            |        |        |      |         |                 |         |                 |  |  |
| 16.  |                                            |        |        |      |         |                 |         |                 |  |  |
| 17.  |                                            |        |        |      |         |                 |         |                 |  |  |

Building: A - Administration

| Material<br>Class | Material                                            | Homo.<br>Mat. # | % Asb.              | Ft²/L.F.     | Location                                                                    | Conditio | n: Code & Comments                        | Friable<br>Yes/No |
|-------------------|-----------------------------------------------------|-----------------|---------------------|--------------|-----------------------------------------------------------------------------|----------|-------------------------------------------|-------------------|
| М                 | 12" ACOUSTIC<br>CEILING TILE - 1/8"<br>HOLE PATTERN | 1               | NONE<br>DETECTED    | 2,500 S      | OFFICE (900), CLASSROOM 2, & LIBRARY                                        | (13)     | SAMPLE HMS-NES-01 COLLECTED ON 3-29-88.   | N/A               |
| М                 | 9" VINYL FLOOR TILE<br>(BROWN) &<br>ADHESIVE        | 2               | 1-5%                | 2,400 S      | OFFICE (900) AND CLASSROOM 2                                                | (4) (11) | COVERED WITH 12" TAN VINYL FLOOR<br>TILE. | N                 |
| М                 | 12" VINYL FLOOR<br>TILE (TAN) &<br>ADHESIVE         | 3               | TRACE               | 1,200 S      | OFFICE (900) AND CLASSROOM 2                                                | (1) (4)  |                                           | N                 |
| S                 | WALL PLASTER                                        | 4               | TRACE               | 2,950 S      | OFFICE (900), BOYS & GIRLS RESTROOMS (903<br>& 904), AND STORAGE ROOM (902) | (1) (4)  |                                           | N                 |
| М                 | 2' X 4' FCP - FISSURE<br>PATTERN                    | 102             | ASSUMED POSITIVE    | 1,500 S      | CLASSROOMS 1 & 2, LIBRARY                                                   | (1) (4)  |                                           | N                 |
| S                 | STUCCO                                              | 150             | ASSUMED<br>POSITIVE | UNDETERMINED | COVERED WALKWAY                                                             | (13)     | COVERED WALKWAYS HAVE PLYWOOD OVERHANGS   | N                 |
| М                 | COVE BASE<br>ADHESIVE                               | 151             | ASSUMED<br>POSITIVE | 250 S        | THROUGHOUT BUILDING                                                         | (1)      |                                           | N                 |
| М                 | CARPET ADHESIVE                                     | 152             | ASSUMED<br>POSITIVE | 1,000 S      | LIBRARY                                                                     | (1)      |                                           | N                 |

District: Chico Unified School District

Inspector: Blake Howes

School: Nord Country Day Charter (FKA Nord Elementary School)

Building: B - Portable 3

| Material<br>Class | Material                                      | Homo.<br>Mat. # | % Asb.              | Ft²/L.F. | Location   | Condition: Code & Comments                                      | Friable<br>Yes/No |
|-------------------|-----------------------------------------------|-----------------|---------------------|----------|------------|-----------------------------------------------------------------|-------------------|
| М                 | 2' X 4' CEILING<br>PANELS                     | 100             | ASSUMED<br>POSITIVE | 900 F    | PORTABLE 3 | (1) (12) THIS PORTABLE WAS BROUGHT FROM FOREST RANCH. (NO I.D.) | N                 |
| М                 | 12" VINYL FLOOR<br>TILE (WHITE) &<br>ADHESIVE | 101             | ASSUMED<br>POSITIVE | 240 S    | PORTABLE 3 | (1) (4)                                                         | N                 |

District: Chico Unified School District

Inspector: Blake Howes

School: Nord Country Day Charter (FKA Nord Elementary School)

Building: C - MPR

Date of Inspection: August 6, 2013

| Material<br>Class | Material                                                     | Homo.<br>Mat. # | % Asb.           | Ft²/L.F. | Location                           | Conditio | n: Code & Comments                                                | Friable<br>Yes/No |
|-------------------|--------------------------------------------------------------|-----------------|------------------|----------|------------------------------------|----------|-------------------------------------------------------------------|-------------------|
| М                 | 12" ACOUSTIC<br>CEILING TILE - SOLID<br>PATTERN              | 1               | NONE<br>DETECTED | 1,300 S  | MPR (907)                          | (13)     | REPRESENTED BY SAMPLE HMS-NES-01 COLLECTED ON 3-29-01.            | N/A               |
| S                 | WALL PLASTER                                                 | 9               | 1-5%             | 1,000 S  | STORAGE ROOM (909) & KITCHEN (908) | (2) (6)  | SOME MINOR DAMAGE & CRACKS THROUGHOUT ROOMS. SOME REPAIRED AREAS. | N                 |
| М                 | 9" VINYL FLOOR TILE<br>(DARK GRAY) &<br>ADHESIVE             | 10              | 1-5%             | 1,600 S  | MPR (907) & KITCHEN (908)          | (2) (5)  | DAMAGED AT ENTRANCE TO KITCHEN STORAGE/OFFICE AREA.               | N                 |
| М                 | 9" VINYL FLOOR TILE<br>(OLIVE WITH PINK<br>SPOTS) & ADHESIVE | 11              | TRACE            | 100 S    | MPR (EASTERN SIDE) (907)           | (1) (4)  |                                                                   | N                 |

Inspector: Blake Howes

School: Nord Country Day Charter (FKA Nord Elementary School)

Building: D - Portable 4

| Material<br>Class | Material | Homo.<br>Mat. # | % Asb. | Ft²/L.F. | Location   | Condition: Code & Comments                                                                                                       | Friable<br>Yes/No |
|-------------------|----------|-----------------|--------|----------|------------|----------------------------------------------------------------------------------------------------------------------------------|-------------------|
|                   |          |                 |        |          | PORTABLE 4 | (12) THIS PORTABLE HAS BEEN CERTIFIED BY THE DISTRICT. ENTEK DOES NOT CURRENTLY HAVE A COPY OF THE CERTIFICATION LETTER ON FILE. |                   |